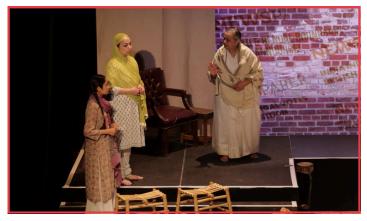

#### Thankyou for the Response For our Gujarati production in Toronto!

A special thank you to our readers, audience, and supporters of SAWITRI. Theatre Group for making Jene Lahore Joyu Nathi Ae Janmyoj Nathi' a success in Toronto. Our performances at Todmorden Mills were warmly received and instilled an engagement on the dialogue around partition which has been going on since decades. We especially thank the City of Toronto for inviting us and making this a possibility.